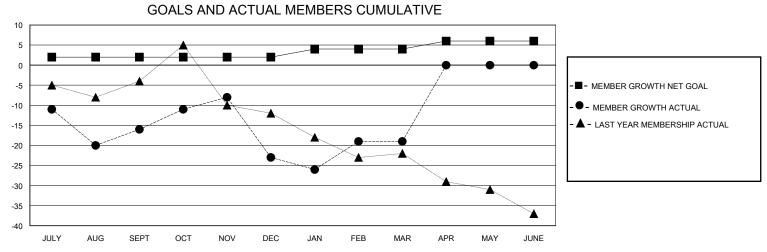

## District 3 NW

Results as of: 3/31/2024

| GMT:            |               |             | GMT CA        |                               |                       |                         |                                                    |  |
|-----------------|---------------|-------------|---------------|-------------------------------|-----------------------|-------------------------|----------------------------------------------------|--|
|                 | Club          | s           |               | Members RESULTS FOR 2023-2024 |                       |                         |                                                    |  |
|                 | RESULTS FOR   | R 2023-2024 |               |                               |                       |                         |                                                    |  |
| QUARTER         | NEW CLUB GOAL | NEW CLUBS   | DROPPED CLUBS | QUARTER MEMB                  | ER GROWTH NET<br>GOAL | MEMBER GROWTH<br>ACTUAL | DROPPED<br>MEMBERS ACTUAL<br>(including transfers) |  |
| JULY/AUG/SEPT   | 2             | 0           | 0             | JULY/AUG/SEPT                 | 2                     | 26                      | 41                                                 |  |
| OCT/NOV/DEC     | 0             | 0           | 1             | OCT/NOV/DEC                   | 0                     | 28                      | 34                                                 |  |
| JAN/FEB/MAR     | 0             | 0           | 0             | JAN/FEB/MAR                   | 2                     | 30                      | 23                                                 |  |
| APR/MAY/ II INE | 0             | 0           | 0             | APR/MAY/ ILINE                | 2                     | 0                       | 0                                                  |  |